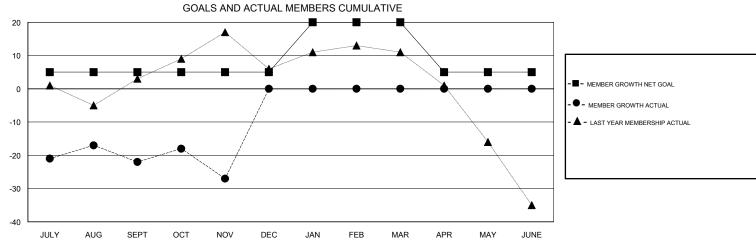

OCT/NOV/DEC

JAN/FEB/MAR

APR/MAY/JUNE

0

0

0

0

## MONTHLY MEMBERSHIP PROGRESS REPORT

District 1 D

Results as of: 11/30/2018

21

0

0

19

0

0



OCT/NOV/DEC

JAN/FEB/MAR

APR/MAY/JUNE

0

15

-15

0

0

0

## 



| DROPPED CLUBS: 1  DROPPED MEMBERS |    | 22 CLUBS OF 55 ADDED 1 OR MORE NEW MEMBERS | GENDER DISTRIBUTION  MALE 1,319 (72.71%)  FEMALE 495 (27.29%)  Women Percentage Fiscal Year Goal: 28% |     |
|-----------------------------------|----|--------------------------------------------|-------------------------------------------------------------------------------------------------------|-----|
| DECEASED                          | 11 | CLICK HERE FOR CUMULATIVE  MEMBERSHIP DATA | TOTAL FAMILY UNIT MEMBERS                                                                             | 308 |
| CLUB CANCELLED                    | 0  |                                            |                                                                                                       | 155 |
| OTHE